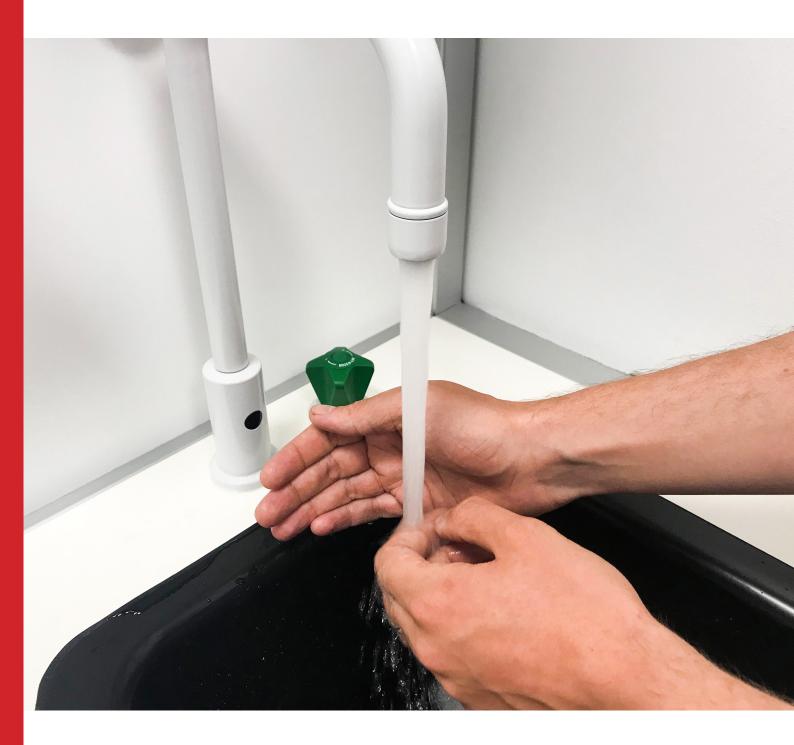

### Sensor Tap for cold, hot or tepid water

The sensor tap offers handsfree distribution of cold, hot or tepid water. The bench mounted sensor tap comes as a stand-alone version for a fixed water temperature or as a mixer version with either manual or thermostatic regulation of water temperature. It is coated with a chemical resistant polyester-based surface treatment, making it ideal for laboratories environments.

The boxes below explains the options and media that you have to decide between when you order a BROEN-LAB SensorTap. If you have a query not found, please contact BROEN-LAB.