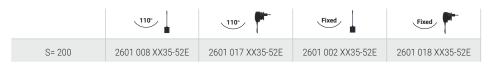

#### **Configuration options**

Choose swivel limitation or fixed spout and battery or adaptor.

XX = Country code: [EU: 10, US: 20]

\*Standard hose is G1/2" (Code "E", placed in the end of the product number) but you can choose between the recommeded hoses below.