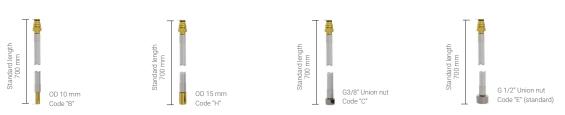

#### **Configuration options**

Choose swivel limitation or fixed spout and battery or adaptor.

XX = Country code: [EU: 10, US: 20]

\*Standard hose is G1/2" (Code "E", placed in the end of the product number) but you can choose between the recommeded hoses below.

#### **Recommended accessories**

|                                | 2                                                                             |                                 | 1                                                             |   |
|--------------------------------|-------------------------------------------------------------------------------|---------------------------------|---------------------------------------------------------------|---|
|                                |                                                                               |                                 |                                                               | D |
|                                |                                                                               |                                 |                                                               | С |
|                                |                                                                               |                                 |                                                               | В |
| Media<br>Comi<br>Draw<br>Desig | Water<br>ments:<br>Custome<br>ned by: Drawn by:<br>JE TLA<br>at: Drawing No.: | r drawing<br>Released on TM No. | Weight:<br>1.469 Kg<br>Date:<br>09-08-2018<br>011035-52E<br>1 | A |