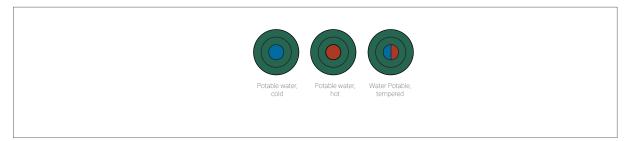

# **BROEN-LAB Sensor Tap**



# **BROEN-LAB**

## **General information**

### Sensor Tap for cold, hot or tepid water

The sensor tap offers handsfree distribution of cold, hot or tepid water. The bench mounted sensor tap comes as a stand-alone version for a fixed water temperature or as a mixer version with either manual or thermostatic regulation of water temperature. It is coated with a chemical resistant polyester-based surface treatment, making it ideal for laboratories environments.

The boxes below explains the options and media that you have to decide between when you order a BROEN-LAB SensorTap. If you have a query not found, please contact BROEN-LAB.

#### Options



#### Media

The SensorTap is available for the media's below:



### Bench mounted Sensor Tap for cold/hot or tepid water

M30x1.5 mm mounting

#### Specifications

Aerator, with flow limitation 5 L/min Sensor operated opening and closing function with bi-stabile technology 110° limited swivel spout, alternatively fixed spout. Temperature range: 5-65° (41°F - 149°F) Max. working pressure: 10 bar/145 psi **Surface** Chemical resistant Polyester Based Surface treatment, UV-resistent. RAL colour 0008500 **Material with media contact** 

Brass Rubber, EPDM Silicone based lubricant PPSU SS PA SPX Hose

#### Electrical connection

Adaptor: 100-240 V AC 50/60 Hz Battery: 6 V Lithium

#### Hose

Supplied with hoses. Hose (1) on the picture is mandatory and included. Hose (2) on the picture is optional. See in the table below which options you have for hose (2