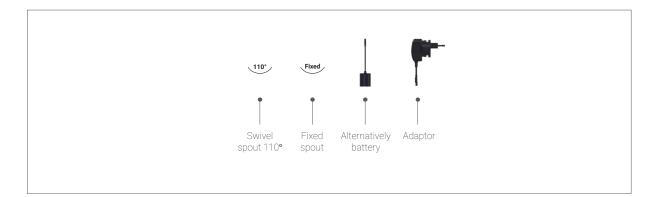

#### Options

#### Specifications

Aerator, with flow limitation 5 L/min Sensor operated opening and closing function with bi-stabile technology 110° limited swivel spout, alternatively fixed spout. Temperature range: 5-65° (41°F - 149°F) Max. working pressure: 10 bar/145 psi **Surface** Chemical resistant Polyester Based Surface treatment, UV-resistent. RAL colour 0008500 **Material with media contact** 

#### **Configuration options**

Choose swivel limitation or fixed spout and battery or adaptor.

XX = Country code: [EU: 10, US: 20]

\*Standard hose is G1/2" (Code "E", placed in the end of the product number) but you can choose between the recommeded hoses below.