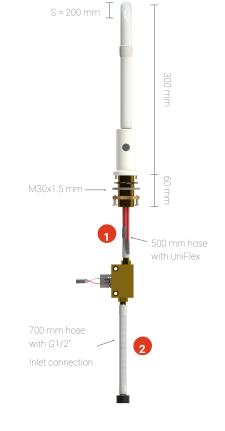

### Bench mounted Sensor Tap for cold/hot or tepid water

M30x1.5 mm mounting

#### Hose

Supplied with hoses. Hose (1) on the picture is mandatory and included. Hose (2) on the picture is optional. See in the table below which options you have for hose (2)\*.