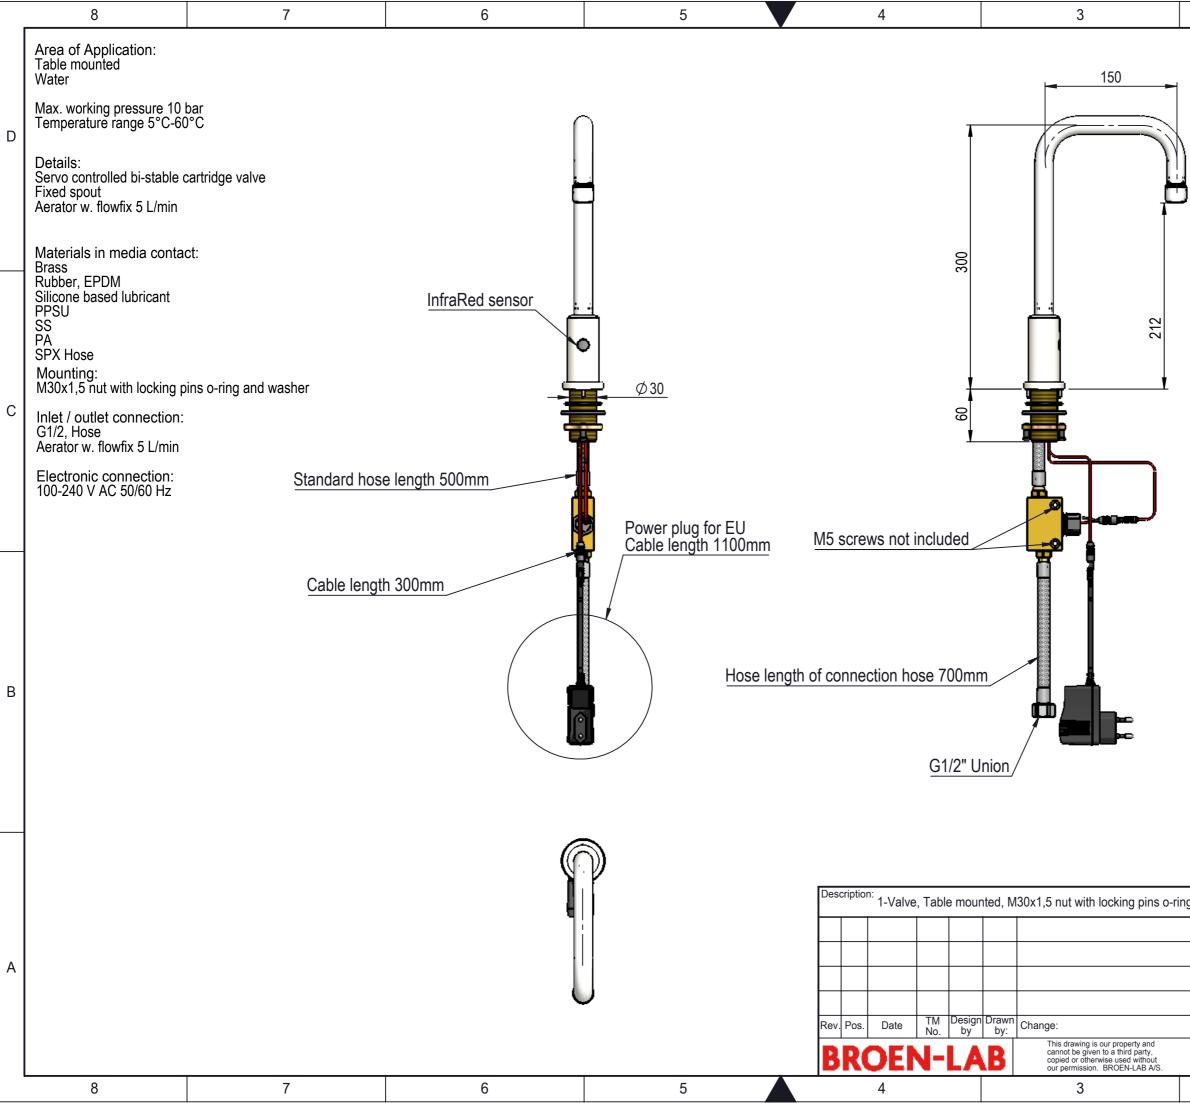

#### Specifications

Aerator, with flow limitation 5 L/min Sensor operated opening and closing function with bi-stabile technology 110° limited swivel spout, alternatively fixed spout. Temperature range: 5-65° (41°F - 149°F) Max. working pressure: 10 bar/145 psi **Surface** Chemical resistant Polyester Based Surface treatment, UV-resistent. RAL colour 0008500 **Material with media contact** 

Brass Rubber, EPDM Silicone based lubricant PPSU SS PA SPX Hose

#### Electrical connection

Adaptor: 100-240 V AC 50/60 Hz Battery: 6 V Lithium

#### Hose

Supplied with hoses. Hose (1) on the picture is mandatory and included. Hose (2) on the picture is optional. See in the table below which options you have for hose (2)\*.